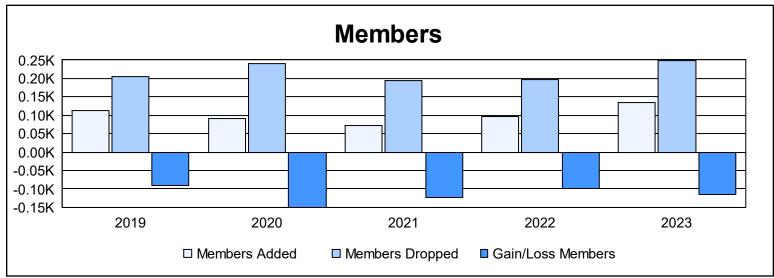

District 330 C

As of June 2023 Cumulative

| Year      | New<br>Clubs | Dropped<br>Clubs | Gain/<br>Loss<br>Clubs | New<br>Members | Charter<br>Members | Reinstate<br>Members | Transfer<br>Members | Total<br>Member<br>Added | Total<br>Members<br>Dropped | Gain/<br>Loss<br>Members |
|-----------|--------------|------------------|------------------------|----------------|--------------------|----------------------|---------------------|--------------------------|-----------------------------|--------------------------|
| 2018-2019 | 0            | 3                | -3                     | 106            | 0                  | 4                    | 3                   | 113                      | 204                         | -91                      |
| 2019-2020 | 0            | 1                | -1                     | 82             | 0                  | 4                    | 4                   | 90                       | 240                         | -150                     |
| 2020-2021 | 0            | 4                | -4                     | 64             | 0                  | 4                    | 4                   | 72                       | 195                         | -123                     |
| 2021-2022 | 0            | 2                | -2                     | 80             | 2                  | 7                    | 8                   | 97                       | 196                         | -99                      |
| 2022-2023 | 1            | 7                | -6                     | 105            | 26                 | 0                    | 4                   | 135                      | 249                         | -114                     |
| Average   | 0            | 3                | -3                     | 87             | 6                  | 4                    | 5                   | 101                      | 217                         | -115                     |