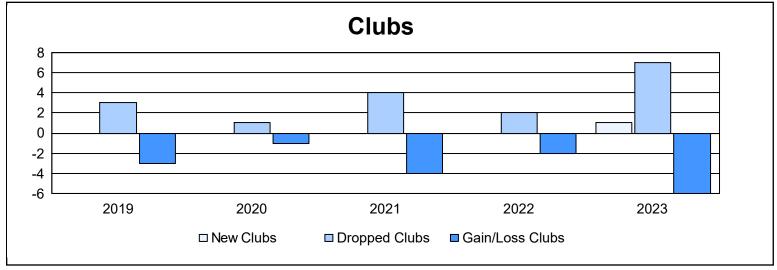

District 330 C

As of June 2023 Cumulative

| Year      | New<br>Clubs | Dropped<br>Clubs | Gain/<br>Loss<br>Clubs | New<br>Members | Charter<br>Members | Reinstate<br>Members | Transfer<br>Members | Total<br>Member<br>Added | Total<br>Members<br>Dropped | Gain/<br>Loss<br>Members |
|-----------|--------------|------------------|------------------------|----------------|--------------------|----------------------|---------------------|--------------------------|-----------------------------|--------------------------|
| 2018-2019 | 0            | 3                | -3                     | 106            | 0                  | 4                    | 3                   | 113                      | 204                         | -91                      |
| 2019-2020 | 0            | 1                | -1                     | 82             | 0                  | 4                    | 4                   | 90                       | 240                         | -150                     |
| 2020-2021 | 0            | 4                | -4                     | 64             | 0                  | 4                    | 4                   | 72                       | 195                         | -123                     |
| 2021-2022 | 0            | 2                | -2                     | 80             | 2                  | 7                    | 8                   | 97                       | 196                         | -99                      |
| 2022-2023 | 1            | 7                | -6                     | 105            | 26                 | 0                    | 4                   | 135                      | 249                         | -114                     |
| Average   | 0            | 3                | -3                     | 87             | 6                  | 4                    | 5                   | 101                      | 217                         | -115                     |